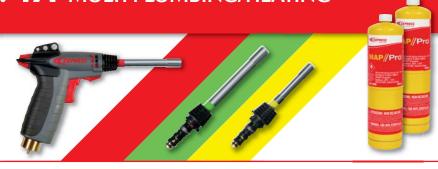

### Ref. 471 MULTI PLUMBING/HEATING

Ref. 481 MULTI AIR CONDITIONING

Red kit - Offer: MULTI AIR CONDITIONING

2 MAP//Pro<sup>™</sup> cartridges ref. 2400 and 1 spare piezo.

Offer specially designed for air conditioning systems: 2 burners, ref. 4714 and 4735,

Ref. 491 MULTI HOT AIR

Ref. 496 NOMAD HOT AIR

Black kit - Offer: NOMAD AIR CONDITIONING - Full comfort of use for refrigeration and air conditioning technicians! Vulcane torch, burner (ref. 4735) "Specially designed for air conditioning systems", brazing of copper tubes (Ø 35 mm), dedicated extension hose ref. 4770, 1 MAP//Pro™ cartridge ref. 2400 and 1 spare piezo.

### **Ref. 486** NOMAD AIR CONDITIONING

Black kit - Offer: NOMAD HOT AIR - Full comfort of use for additional work for all professions in which the use of flames is prohibited. Vulcane torch and its burner ref. 4750, extension hose ref 4770, 1 MAP//Pro™ cartridge ref. 2400 and 1 spare piezo.

## **Ref. 473** NOMAD SANITARY PLUMBING

Easy to carry around in a mobile workshop, this kit (ref. 473) provides the plumber with an extension hose (ref. 4770) adapted to work in hard to reach places. This kit also includes 1 MAP//Pro™ cartridge (ref. 2400) as well as the Vulcane torch and its burner (ref. 4722) specially designed for plumbing work and for brazing copper tubes (Ø 22 mm).