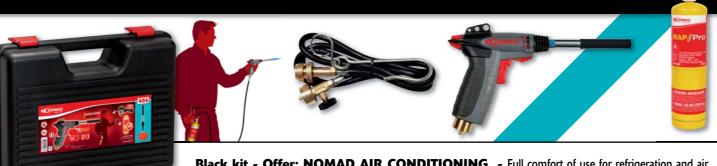

Ref. 491 MULTI HOT AIR

Ref. 496 NOMAD HOT AIR

Black kit - Offer: NOMAD AIR CONDITIONING - Full comfort of use for refrigeration and air conditioning technicians! Vulcane torch, burner (ref. 4735) "Specially designed for air conditioning systems", brazing of copper tubes (Ø 35 mm), dedicated extension hose ref. 4770, 1 MAP//Pro™ cartridge ref. 2400 and 1 spare piezo.