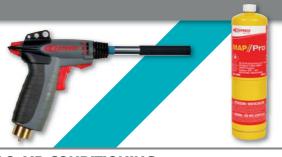

Thanks to the performance of this MAP//Pro™ propene gas cylinder, the Vulcane Express gas torch can be used by heating and air conditioning professionals.

### **Ref. 470** SOLO SANITARY PLUMBING

**Grey kit - Offer: SOLO SANITARY PLUMBING** Discover all the essentials a plumber needs! Vulcane torch, burner for brazing copper tubes (Ø 22 mm) ref. 4722 and MAP//Pro™ cartridge, ref. 2400.

## Ref. 480 SOLO AIR CONDITIONING

**Grey kit - Offer: SOLO AIR CONDITIONING** Discover all the essentials for refrigeration and air conditioning technicians! Vulcane torch, burner for brazing copper tubes (Ø 35 mm) ref. 4735 and MAP//Pro™ cartridge, ref. 2400.

Ref. 490 SOLO HOT AIR

**Grey kit - Offer: SOLO HOT AIR** New, indispensable tool for additional work for all professions in which the use of flames is prohibited! Vulcane torch, burner "Specially designed for Hot Air" ref. 4750 and MAP//Pro<sup>™</sup> cartridge, ref. 2400.