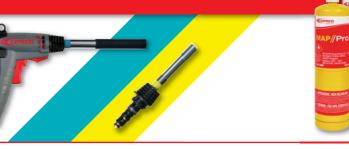

## **Ref. 473** NOMAD SANITARY PLUMBING

Easy to carry around in a mobile workshop, this kit (ref. 473) provides the plumber with an extension hose (ref. 4770) adapted to work in hard to reach places. This kit also includes 1 MAP//Pro™ cartridge (ref. 2400) as well as the Vulcane torch and its burner (ref. 4722) specially designed for plumbing work and for brazing copper tubes (Ø 22 mm).