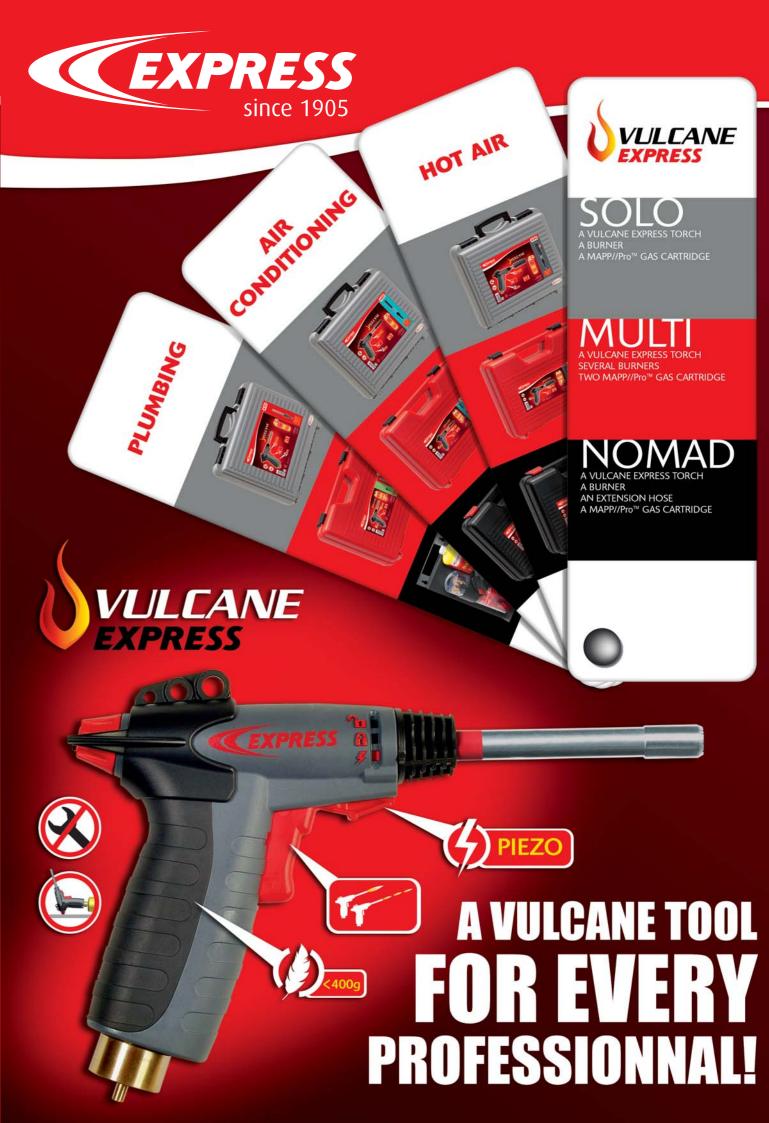

## **PLUMBING HEATING**

## **AIR CONDITIONING**

# **TIGHTNESS INSPECTION** SHEATH RETRACTION, etc. **HOT AIR**

### **Ref. 470** SOLO SANITARY PLUMBING

**Grey kit - Offer: SOLO SANITARY PLUMBING** Discover all the essentials a plumber needs! Vulcane torch, burner for brazing copper tubes (Ø 22 mm) ref. 4722 and MAP//Pro™ cartridge, ref. 2400.

## Ref. 480 SOLO AIR CONDITIONING

**Grey kit - Offer: SOLO AIR CONDITIONING** Discover all the essentials for refrigeration and air conditioning technicians! Vulcane torch, burner for brazing copper tubes (Ø 35 mm) ref. 4735 and MAP//Pro™ cartridge, ref. 2400.

Ref. 490 SOLO HOT AIR

**Grey kit - Offer: SOLO HOT AIR** New, indispensable tool for additional work for all professions in which the use of flames is prohibited! Vulcane torch, burner "Specially designed for Hot Air" ref. 4750 and MAP//Pro<sup>™</sup> cartridge, ref. 2400.

### Ref. 471 MULTI PLUMBING/HEATING

Ref. 481 MULTI AIR CONDITIONING

Red kit - Offer: MULTI AIR CONDITIONING

2 MAP//Pro<sup>™</sup> cartridges ref. 2400 and 1 spare piezo.

Offer specially designed for air conditioning systems: 2 burners, ref. 4714 and 4735,

Ref. 491 MULTI HOT AIR

Ref. 496 NOMAD HOT AIR

Black kit - Offer: NOMAD AIR CONDITIONING - Full comfort of use for refrigeration and air conditioning technicians! Vulcane torch, burner (ref. 4735) "Specially designed for air conditioning systems", brazing of copper tubes (Ø 35 mm), dedicated extension hose ref. 4770, 1 MAP//Pro™ cartridge ref. 2400 and 1 spare piezo.

### **Ref. 486** NOMAD AIR CONDITIONING

Black kit - Offer: NOMAD HOT AIR - Full comfort of use for additional work for all professions in which the use of flames is prohibited. Vulcane torch and its burner ref. 4750, extension hose ref 4770, 1 MAP//Pro™ cartridge ref. 2400 and 1 spare piezo.

## **Ref. 473** NOMAD SANITARY PLUMBING

Easy to carry around in a mobile workshop, this kit (ref. 473) provides the plumber with an extension hose (ref. 4770) adapted to work in hard to reach places. This kit also includes 1 MAP//Pro™ cartridge (ref. 2400) as well as the Vulcane torch and its burner (ref. 4722) specially designed for plumbing work and for brazing copper tubes (Ø 22 mm).