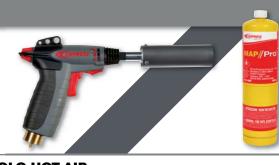

### **Ref. 470** SOLO SANITARY PLUMBING

**Grey kit - Offer: SOLO SANITARY PLUMBING** Discover all the essentials a plumber needs! Vulcane torch, burner for brazing copper tubes (Ø 22 mm) ref. 4722 and MAP//Pro™ cartridge, ref. 2400.

## Ref. 480 SOLO AIR CONDITIONING

**Grey kit - Offer: SOLO AIR CONDITIONING** Discover all the essentials for refrigeration and air conditioning technicians! Vulcane torch, burner for brazing copper tubes (Ø 35 mm) ref. 4735 and MAP//Pro™ cartridge, ref. 2400.

Ref. 490 SOLO HOT AIR

**Grey kit - Offer: SOLO HOT AIR** New, indispensable tool for additional work for all professions in which the use of flames is prohibited! Vulcane torch, burner "Specially designed for Hot Air" ref. 4750 and MAP//Pro<sup>™</sup> cartridge, ref. 2400.