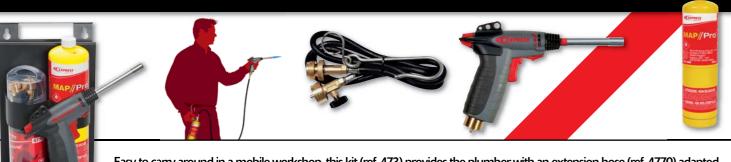

## **Ref. 473** NOMAD SANITARY PLUMBING

Easy to carry around in a mobile workshop, this kit (ref. 473) provides the plumber with an extension hose (ref. 4770) adapted to work in hard to reach places. This kit also includes 1 MAP//Pro™ cartridge (ref. 2400) as well as the Vulcane torch and its burner (ref. 4722) specially designed for plumbing work and for brazing copper tubes (Ø 22 mm).