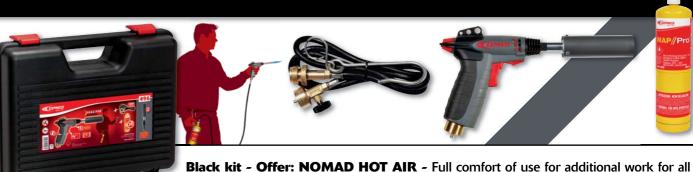

### **Ref. 486** NOMAD AIR CONDITIONING

Black kit - Offer: NOMAD HOT AIR - Full comfort of use for additional work for all professions in which the use of flames is prohibited. Vulcane torch and its burner ref. 4750, extension hose ref 4770, 1 MAP//Pro™ cartridge ref. 2400 and 1 spare piezo.