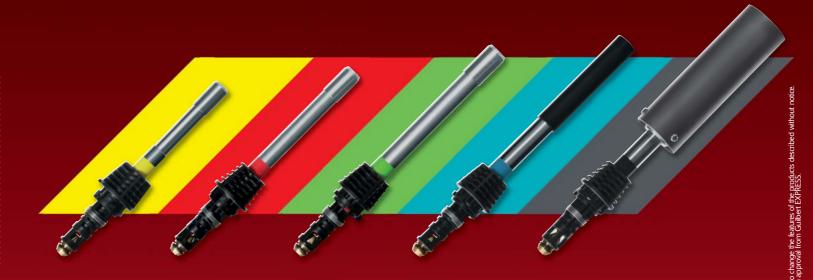

#### **VULCANE EXPRESS BURNERS** Ref. 4714 - 4722 - 4728 - 4735 - 4750

reaching your working surfaces, even

the most remote corners of the facilities

to be treated! This reference is designed

to be used with the Vulcane Express

Express has developed a full range of burners designed for the Vulcane Express torch (flame or flameless torches), which covers all types of uses in fields such as plumbing, heating, air conditioning, one quick and easy operation.

### **Guilbert Express**

33 avenue du Maréchal de Lattre de Tassigny F - 94127 FONTENAY-SOUS-BOIS Cedex info@express.fr

guilbert-express.net

47014 47022 47028 47035 47050