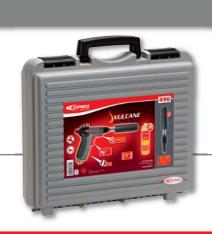

## Ref. 480 SOLO AIR CONDITIONING

**Grey kit - Offer: SOLO AIR CONDITIONING** Discover all the essentials for refrigeration and air conditioning technicians! Vulcane torch, burner for brazing copper tubes (Ø 35 mm) ref. 4735 and MAP//Pro™ cartridge, ref. 2400.