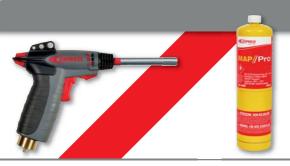

### **Ref. 470** SOLO SANITARY PLUMBING

**Grey kit - Offer: SOLO SANITARY PLUMBING** Discover all the essentials a plumber needs! Vulcane torch, burner for brazing copper tubes (Ø 22 mm) ref. 4722 and MAP//Pro™ cartridge, ref. 2400.

## Ref. 480 SOLO AIR CONDITIONING

**Grey kit - Offer: SOLO AIR CONDITIONING** Discover all the essentials for refrigeration and air conditioning technicians! Vulcane torch, burner for brazing copper tubes (Ø 35 mm) ref. 4735 and MAP//Pro™ cartridge, ref. 2400.

Ref. 490 SOLO HOT AIR

**Grey kit - Offer: SOLO HOT AIR** New, indispensable tool for additional work for all professions in which the use of flames is prohibited! Vulcane torch, burner "Specially designed for Hot Air" ref. 4750 and MAP//Pro<sup>™</sup> cartridge, ref. 2400.