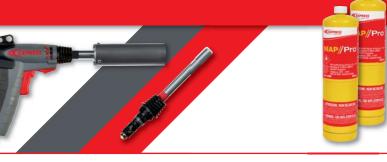

Ref. 491 MULTI HOT AIR

Ref. 496 NOMAD HOT AIR

Black kit - Offer: NOMAD AIR CONDITIONING - Full comfort of use for refrigeration and air conditioning technicians! Vulcane torch, burner (ref. 4735) "Specially designed for air conditioning systems", brazing of copper tubes (Ø 35 mm), dedicated extension hose ref. 4770, 1 MAP//Pro™ cartridge ref. 2400 and 1 spare piezo.

## **Ref. 473** NOMAD SANITARY PLUMBING

Easy to carry around in a mobile workshop, this kit (ref. 473) provides the plumber with an extension hose (ref. 4770) adapted to work in hard to reach places. This kit also includes 1 MAP//Pro™ cartridge (ref. 2400) as well as the Vulcane torch and its burner (ref. 4722) specially designed for plumbing work and for brazing copper tubes (Ø 22 mm).