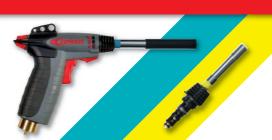

#### **VULCANE EXPRESS BURNERS** Ref. 4714 - 4722 - 4728 - 4735 - 4750

reaching your working surfaces, even

the most remote corners of the facilities

to be treated! This reference is designed

to be used with the Vulcane Express

Express has developed a full range of burners designed for the Vulcane Express torch (flame or flameless torches), which covers all types of uses in fields such as plumbing, heating, air conditioning, one quick and easy operation.