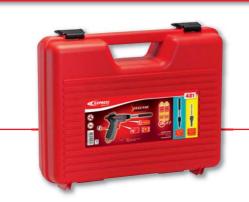

### Ref. 471 MULTI PLUMBING/HEATING

Ref. 481 MULTI AIR CONDITIONING

Red kit - Offer: MULTI AIR CONDITIONING

2 MAP//Pro<sup>™</sup> cartridges ref. 2400 and 1 spare piezo.

Offer specially designed for air conditioning systems: 2 burners, ref. 4714 and 4735,