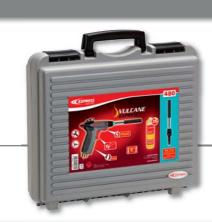

## Ref. 480 SOLO AIR CONDITIONING

**Grey kit - Offer: SOLO AIR CONDITIONING** Discover all the essentials for refrigeration and air conditioning technicians! Vulcane torch, burner for brazing copper tubes (Ø 35 mm) ref. 4735 and MAP//Pro™ cartridge, ref. 2400.