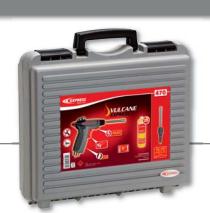

## **Ref. 473** NOMAD SANITARY PLUMBING

Easy to carry around in a mobile workshop, this kit (ref. 473) provides the plumber with an extension hose (ref. 4770) adapted to work in hard to reach places. This kit also includes 1 MAP//Pro™ cartridge (ref. 2400) as well as the Vulcane torch and its burner (ref. 4722) specially designed for plumbing work and for brazing copper tubes (Ø 22 mm).